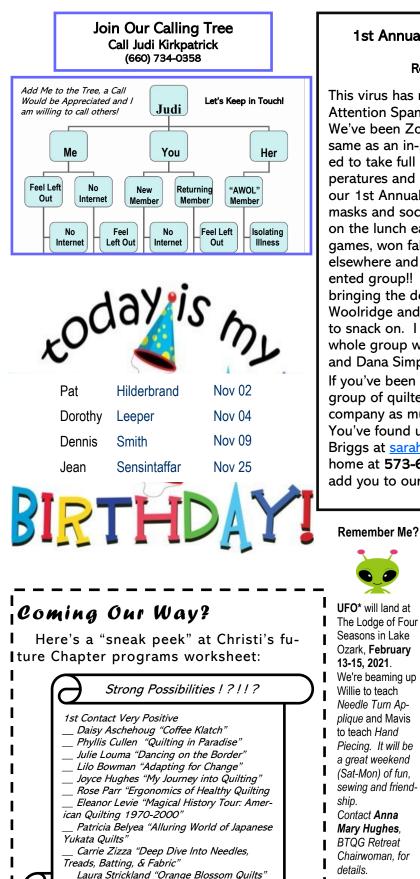

If you do not know about ZOOM I am willing to try and teach you the basics so you can join a ZOOM quilt meeting with BTQG.

To use ZOOM you will need one of the following:

- Computer. Windows or Apple computer with speakers and a microphone. (Note: Webcams are recommended but not required.)
- Mobile Device. iOS or Android.

Phone. Mobile device, desk, or landline.

You will need an internet connection (or go somewhere you can use one) .

I am not an expert but will try to help you join the fun. Both November chapter meetings and programs will be via ZOOM. If you are interested call Judi Kirkpatrick (660-734-0358) and I will schedule a time to work thru what you will need and how to join a ZOOM meeting.

If you would like a private practice session on ZOOM, I would be happy to help you. Call me (660-734-0358).

Don't wait till the last minute please, let's start asap. — Judi Kirkpatrick

BEHIND THE SCENES . . .